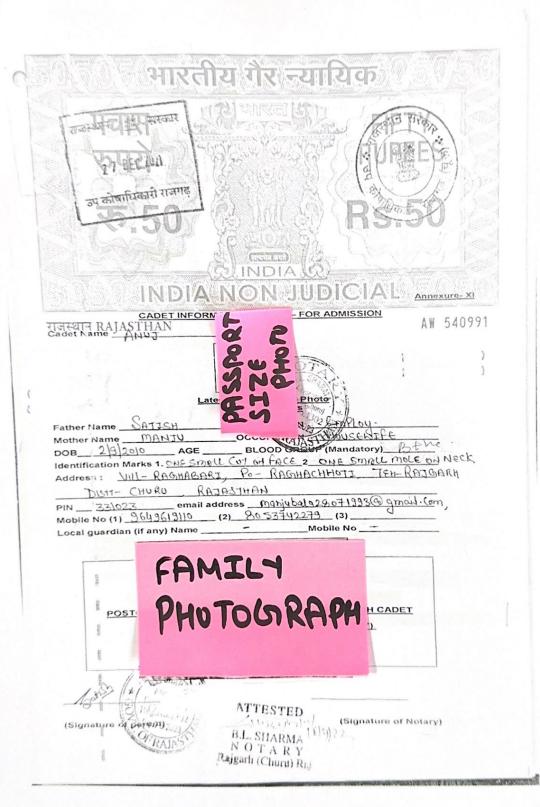

|                                               |         |
|     |                                                                    |                                                           |                                        |                                               |         |
|     |                                                                    |                                                           |                                        |                                               |         |
|     |                                                                    |                                                           |                                        |                                               |         |

ATTESTED BY TEHSILDAR



#### SAINIK SCHOOL JHUNJHUNU

#### MEDICAL CONSENT & PREOCUDRE FORM BOARDING CADETS

### CADETS AND FAMILY DETAILS

| CADET DETAILS                                                    |                                                              |
|------------------------------------------------------------------|--------------------------------------------------------------|
| Surname :                                                        |                                                              |
| First name                                                       |                                                              |
| Date of birth:Gender                                             |                                                              |
| Admission year Blood