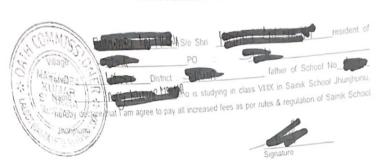

#### GREEMENT FORM TO BE EXECUTED BY PARENTS/GUARDIANS OF FULL FEE-PAYING STUDENTS AT SAINIK SCHOOLS

AGREEMENT is made this Village District the 'Guarantor' which expression shall unless excluded by the context or the meaning there of be deemed to include his heirs by the executors, administrators and Legal representatives) of the one part and the Board of Governors Sainik Schools (here in after) called the Governor's which expression shall unless excluded by the context of the meaning thereof be deemed to include the Principal of Sainik School, Jhunjhunu (Raj) of other part,

day of

WHERE AS S student) is son/ward of the guarantor and has at the request of the guarantor been selected for admission to the Sainik School, Jhunjhunu inter alia, on the terms and conditions hereinafter appearing for the purpose of receiving education in a Sainik School.

NOW IT IS HEREBY AGREED BY and between the parties hereto as follows:-

That in consideration of the student being admitted by the Governors to the Sainik School for the curpose of the aforesaid education at the request of the guarantor, he, the guarantor, covenants with the Governors that the student will attend the Sainik School regularly and will observe and complywith all the rules and regulations thereof for the prescribed period and that he, the guarantor, half any to Governors regularly and promptly and whenever called upon to do so all the fees Thousanded for education in the Sainik School